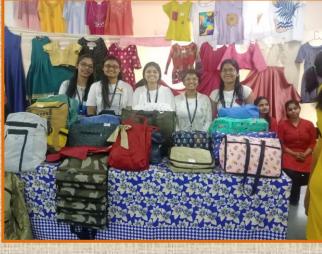

#### **TECHNO SARITA EVENT - 2022**

(Project Fair) - 08/04/2022

#### GOVERNMENT POLYTECHNIC FOR GIRLS AHMEDABAD

Sensitize Aspiring Technocrats by Realozation of Idea Through Application

In this event students had presented their innovative project ideas through Designing and constructing the garments and different accessories which was

Evaluated by academician & industry expert. According to experts feedback,

The best idea was awarded to encourage and motivate student.