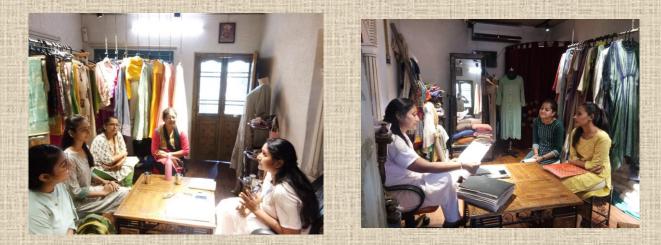

s feedback,

The best idea was awarded to encourage and motivate student.













#### સરકારી પોલિટેકનિકમાં ટેકનો સરિતા 2022નું આયોજન



નવગુજરાત સમય > અમદાવાદ: કન્યાઓ માટેની સરકારી પોલિટેકનિક, અમદાવાદ ખાતે શુક્રવારે પ્રોજેક્ટ કેયર 'ટેકનો સરિતા 2022'નું આયોજન થયું હતું, જે અન્વયે અહીંની આઈટી, કોમ્પ્યુટર, ઈસી અને CACDDC બ્રાન્ટની છેલ્લા વર્ષની 160 વિદ્યાર્થિનીઓએ ઉત્સાહભેર ભાગ લીધો હતો, તેમાં દરેક શેત્રના ઉમદા અને ખૂબ જ સુંદર રીતે મોડલ બનાવીને આનુશાંગીક પ્રોબ્લેમને હાર્ડવેર, સોક્ટવેર, આર્ટ અને આઈટી પ્રોગ્રામીંગ જેવા કોશલ્યનો ઉપયોગ કરીને વિદ્યાર્થિનીઓને ઉકેલી તેઓના અંતિમ સત્ર પ્રોજેક્ટ વિષયના સત્રકામના ભાગરૂપે પૂર્લ કર્યું છે.

### Workshop on AutoCAD - 19/04/2022( II<sup>ND</sup> & IV <sup>TH</sup> SEMESTER)







#### Student Placement

#### Pehenava Boutique - Purvi Shah-19/04/2022



#### Placement Interview at B.M.Institute of Mental Health



### VISIT - AMDAVAD HAAT ON 18/06/2022









### <u>3-DAYS WORKSHOP ON ONE STROKE PAINTING -</u> <u>21/06/2022 TO 23/06/2022</u>









### Star of C.A.C.D.& D.M.

|                     | and sharper the state of the st | 5 <sup>th</sup> SEM             |      |
|---------------------|-------------------------------------------------------------------------------------------------------------------------------------------------------------------------------------------------------------------------------------------------------------------------------------------------------------------------------------------------------------------------------------------------------------------------------------------------------------