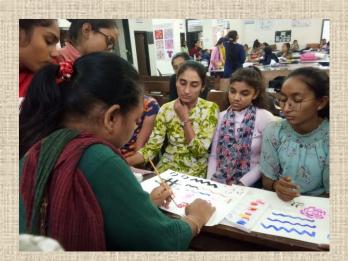

### <u>3-DAYS WORKSHOP ON ONE STROKE PAINTING -</u> <u>21/06/2022 TO 23/06/2022</u>