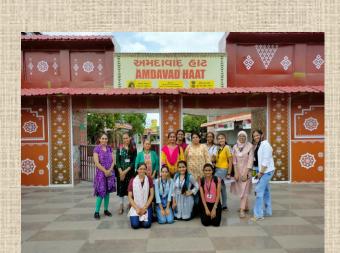

ેકનિકમાં ટેકનો સરિતા 2022નું આયોજન



નવગુજરાત સમય > અમદાવાદ: કન્યાઓ માટેની સરકારી પોલિટેકનિક, અમદાવાદ ખાતે શુક્રવારે પ્રોજેક્ટ કેયર 'ટેકનો સરિતા 2022'નું આયોજન થયું હતું, જે અન્વયે અહીંની આઈટી, કોમ્પ્યુટર, ઈસી અને CACDDC બ્રાન્ટની છેલ્લા વર્ષની 160 વિદ્યાર્થિનીઓએ ઉત્સાહભેર ભાગ લીધો હતો, તેમાં દરેક શેત્રના ઉમદા અને ખૂબ જ સુંદર રીતે મોડલ બનાવીને આનુશાંગીક પ્રોબ્લેમને હાર્ડવેર, સોક્ટવેર, આર્ટ અને આઈટી પ્રોગ્રામીંગ જેવા કોશલ્યનો ઉપયોગ કરીને વિદ્યાર્થિનીઓને ઉકેલી તેઓના અંતિમ સત્ર પ્રોજેક્ટ વિષયના સત્રકામના ભાગરૂપે પૂર્લ કર્યું છે.

### Workshop on AutoCAD - 19/04/2022( II<sup>ND</sup> & IV <sup>TH</sup> SEMESTER)







#### Student Placement

#### Pehenava Boutique - Purvi Shah-19/04/2022



#### Placement Interview at B.M.Institute of Mental Health



### VISIT - AMDAVAD HAAT ON 18/06/2022









### <u>3-DAYS WORKSHOP ON ONE STROKE PAINTING -</u> <u>21/06/2022 TO 23/06/2022</u>









### Star of C.A.C.D.& D.M.

|                     | and sharper the state of the st | 5 <sup>th</sup> SEM             |      |
|---------------------|---------------------------------------------------------------------------------------------------------------------------------------------------------------------------------------------------------------------------------------------------------------------------------------------------------------------------------------------------------------------------------------------------------------------------------------------------------------------------------------------------------------------------------------------------------------------