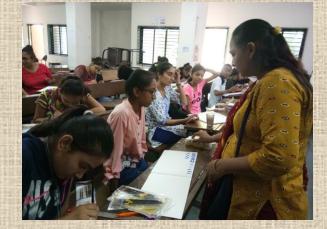

#### **TECHNO SARITA EVENT - 2022**

(Project Fair) - 08/04/2022

#### GOVERNMENT POLYTECHNIC FOR GIRLS AHMEDABAD

Sensitize Aspiring Technocrats by Realozation of Idea Through Application

In this event students had presented their innovative project ideas through Designing and constructing the garments and different accessories which was

Evaluated by academician & industry expert. According to experts feedback,

The best idea was awarded to encourage and motivate student.